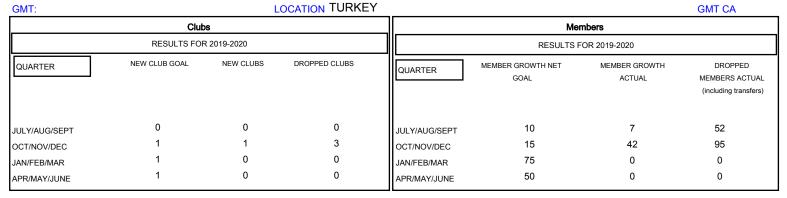

## MONTHLY MEMBERSHIP PROGRESS REPORT

## District 118 R

TUDICY







| DROPPED CLUBS: 3  DROPPED MEMBERS |     | 11 CLUBS OF 66 ADDED 1 OR MORE NEW MEMBERS | GENDER DISTRI<br>MALE<br>FEMALE | BUTION<br>460 (40.89%)<br>665 (59.11%) |     |
|-----------------------------------|-----|--------------------------------------------|---------------------------------|----------------------------------------|-----|
| DECEASED                          | 2   | CLICK HERE FOR CUMULATIVE MEMBERSHIP DATA  | TOTAL FAMILY UNIT MEMBERS       |                                        | 172 |
| CLUB CANCELLED                    | 34  |                                            | FAMILY MEMBERS PAYING HALF DUES |                                        | 0.7 |
| OTHER                             | 111 |                                            |