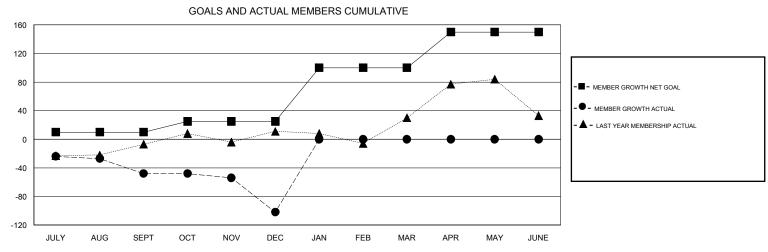

## MONTHLY MEMBERSHIP PROGRESS REPORT

## District 118 R

TUDICY







| DROPPED CLUBS: 3  DROPPED MEMBERS |     | 11 CLUBS OF 66 ADDED 1 OR MORE NEW MEMBERS | GENDER DISTRI<br>MALE<br>FEMALE | BUTION<br>460 (40.89%)<br>665 (59.11%) |     |
|-----------------------------------|-----|--------------------------------------------|---------------------------------|----------------------------------------|-----|
| DECEASED                          | 2   | CLICK HERE FOR CUMULATIVE MEMBERSHIP DATA  | TOTAL FAMILY UNIT MEMBERS       |                                        | 172 |
| CLUB CANCELLED                    | 34  |                                            | FAMILY MEMBERS PAYING HALF DUES |                                        | 0.7 |
| OTHER                             | 111 |                                            |