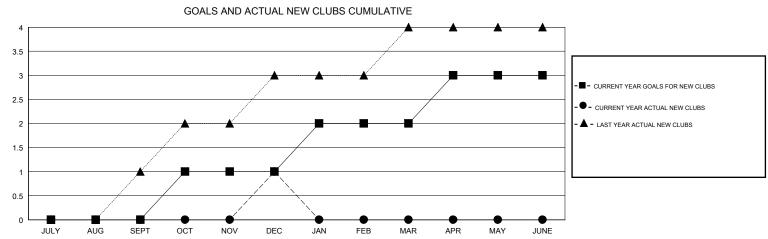

## MONTHLY MEMBERSHIP PROGRESS REPORT

## District 118 R

TUDICY







| DROPPED CLUBS: 3  DROPPED MEMBERS |     | 11 CLUBS OF 66 ADDED 1 OR MORE NEW MEMBERS | GENDER DISTRI<br>MALE<br>FEMALE | BUTION<br>460 (40.89%)<br>665 (59.11%) |     |
|-----------------------------------|-----|--------------------------------------------|---------------------------------|----------------------------------------|-----|
| DECEASED                          | 2   | CLICK HERE FOR CUMULATIVE MEMBERSHIP DATA  | TOTAL FAMILY UNIT MEMBERS       |                                        | 172 |
| CLUB CANCELLED                    | 34  |                                            | FAMILY MEMBERS PAYING HALF DUES |                                        | 0.7 |
| OTHER                             | 111 |                                            |